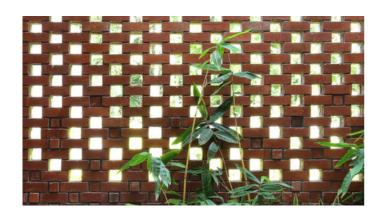

# **GREEN**

Green building materials are often more durable and require much less maintenance over time, helping your home to look newer for longer and saving money on costly repairs.

# **BUILDING FOR SUSTAINING**

MINIMALIST ARCHITECTURALS

REUSE RECYCLE RENOVATE

FOR ASSURED

STRENGTH

GOOD AIR EVERYWHERE

**CONTEMPORARY** & CLASSIC DESIGNS